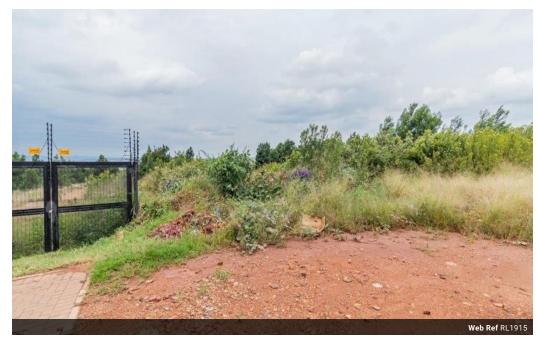

## 10.8ha Land for Sale in Mooikloof

Situated opposite Mooikloof, this 10.8-hectare parcel of land presents an ideal opportunity for residential development, conveniently neighboring the esteemed Maragon school. Boasting picturesque views and abundant potential for investors, the property includes a functional borehole.

Nestled in a sought-after neighborhood, this land is in close proximity to Woodlands Mall.

Please note that no rights are currently attached to the land, necessitating the developer to initiate the application process for establishment and scheme approval.