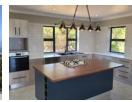

This property offers:

- Open plan gourmet kitchen
- Separate scullery
- Spacious lounge and dining area
- Outside covered patio with built-in braai Double automated garage with direct access to the house
- 3 Spacious bedrooms
- 3 Bathrooms (2 bedrooms with en-suite)
- Open area ideal for home office or study
- Beautiful distant ocean views