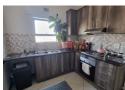

Key Highlights:

Spacious layout: 2 Bedrooms. Tiled. Built-in cupboards. Full family bathroom.

Modern kitchen: Gas hob. Oven. Granite counter tops. Ample cupboard space. Open plan.

Spacious Balcony: Built-in braai. Relaxing and entertaining area.