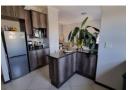

Key Highlights:

Spacious layout: 2 Bedrooms. Tiled. Built-in cupboards. Full family bathroom.

Modern kitchen: Gas hob. Oven. Granite counter tops. Ample cupboard space. Open plan.

Spacious Balcony: Built-in braai. Relaxing and entertaining area.