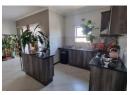

Key Highlights:

Spacious layout: 2 Bedrooms. Tiled. Built-in cupboards. Full family bathroom.

Modern kitchen: Gas hob. Oven. Granite counter tops. Ample cupboard space. Open plan.

Spacious Balcony: Built-in braai. Relaxing and entertaining area.