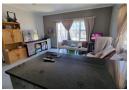

Spacious layout: 2 Bedrooms. Tiled. Built-in cupboards. Ensuite bathroom in main bedroom. Full family bathroom.

Modern kitchen: Gas hob. Oven. Granite counter tops. Ample cupboard space. Open plan.

Spacious Balcony: Built-in braai. Relaxing and entertaining area.

Furnished

| Interior    |   | Exterior            |     | Sizes      |      |
|-------------|---|---------------------|-----|------------|------|
| Bedrooms    | 2 | Carports / Parkings | 1   | Floor Size | 67m² |
| Bathrooms   | 2 | Security            | Yes |            |      |
| Kitchens    | 1 | Pool                | No  |            |      |
| Recen Rooms | 2 |                     |     |            |      |