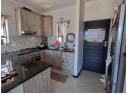

Spacious layout: 2 Bedrooms. Tiled. Built-in cupboards. Ensuite bathroom in main bedroom. Full family bathroom.

Modern kitchen: Gas hob. Oven. Granite counter tops. Ample cupboard space. Open plan.

Spacious Balcony: Built-in braai. Relaxing and entertaining area.