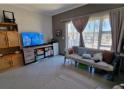

Spacious layout: 2 Bedrooms. Tiled. Built-in cupboards. Ensuite bathroom in main bedroom. Full family bathroom.

Modern kitchen: Gas hob. Oven. Granite counter tops. Ample cupboard space. Open plan.

Spacious Balcony: Built-in braai. Relaxing and entertaining area.

Furnished

| Interior    |   | Exterior            |     | Sizes      |      |
|-------------|---|---------------------|-----|------------|------|
| Bedrooms    | 2 | Carports / Parkings | 1   | Floor Size | 67m² |
| Bathrooms   | 2 | Security            | Yes |            |      |
| Kitchens    | 1 | Pool                | No  |            |      |
| Recen Rooms | 2 |                     |     |            |      |