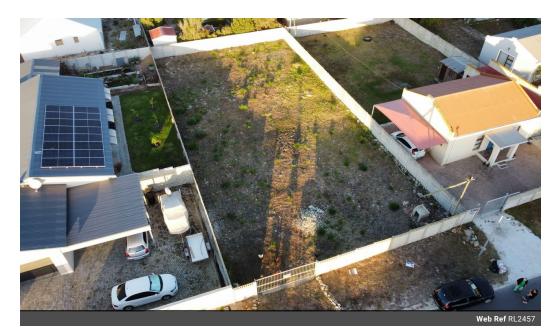

## 714m² Vacant Land For Sale in Sandbaai

Vacant Land for Sale in Sandbaai - 714 sqm

Prime opportunity to build your dream home or investment property in Sandbaai. This 714 sqm vacant land is fully walled with a secure gate, offering privacy and convenience. Ideally located next to a school, it provides easy access to local amenities and main