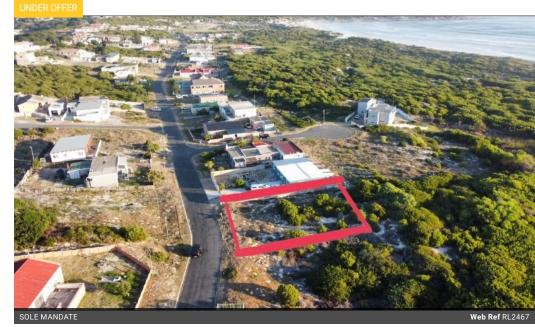

EXCLUSIVE SOLE MANDATE -

Situated on Marine Drive, Hawston, this 595 sqm plot offers an exceptional opportunity to build your dream home just moments from the beach.

Sold as a plot and plan, this property provides a seamless process to create a modern coastal retreat tailored to your needs.

Enjoy stunning ocean views, fresh sea air, and a relaxed lifestyle in this sought-after location.

Don't miss out on this rare chance to invest in prime seaside living.