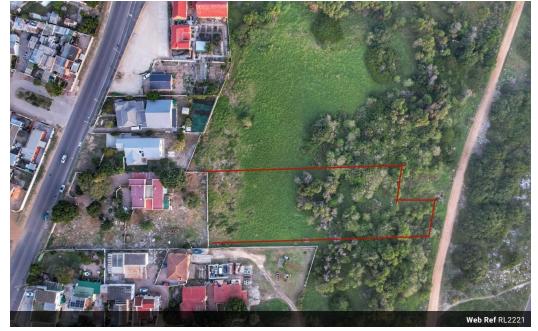

## Prime Development Opportunity in Hawston!

Discover the Jewel of Potential in Hawston!

Welcome to an unparalleled opportunity to shape the future of Hawston's landscape. This vacant land offers a canvas for visionary developers and savvy investors to create something truly extraordinary.

Nestled amidst the breathtaking beauty of Hawston, this land boasts unparalleled views of the surrounding natural wonders, including majestic mountains and pristine coastline.

With abundant space and endless possibilities, this parcel of land presents an ideal canvas for a wide range of development ventures.