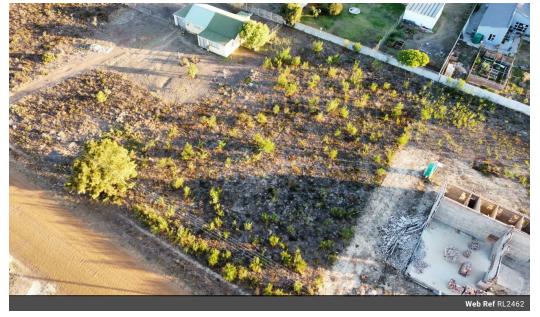

## 1,487m<sup>2</sup> Vacant Land For Sale in Fisherhaven

Discover this incredible 1,487 sqm vacant stand in the heart of Fisherhaven, perfectly situated in the sought-after Bolero Lane. This large, well-positioned plot offers a fantastic opportunity to build your dream home or invest in one of the Overberg's hidden gems.