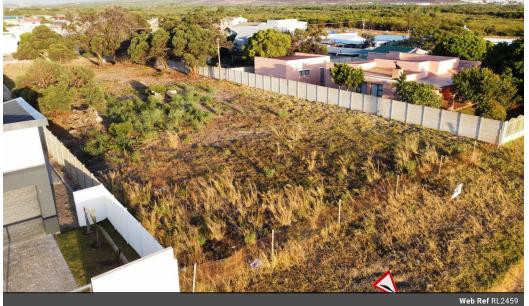

## 872m<sup>2</sup> Vacant Land For Sale in Fisherhaven

Located less than 15 km from the center of Hermanus, Fisherhaven offers both convenience and a unique, tranquil atmosphere. Situated next to the Bot River Lagoon, this area is a favorite among bird watchers and is home to the only known wetland habitat for a local herd of wild horses.