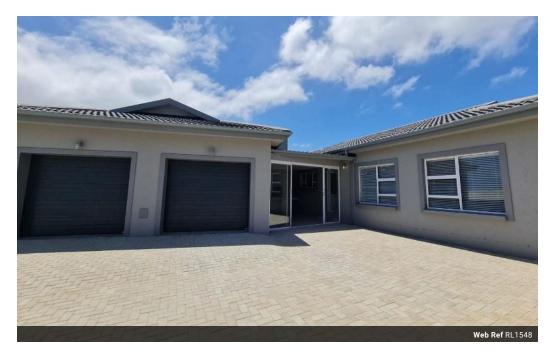

# Beautifully built 3 bedroom Duette House in Hartenbos Heuwels

#### NO TRANSFER DUTIES

Entering this newly built home you will find a open-plan living and dining area, a modern kitchen with top end finishings. 3 Bedrooms, 2 bathrooms. Main bedroom with ample cupboard space and en-suite bathroom. From the kitchen there is a door leading to a braai room that can easily be enjoyed by family and friends that also leads to the single garage. In the garage there is a area for laundry space. From the living area there is a door that leads to the backyard with a deck and ample space for you to enjoy with a cup of coffee and furry pets.

## Features

| Interior     |    | Exterior |    | Sizes      |                   |
|--------------|----|----------|----|------------|-------------------|
| Bedrooms     | 3  | Garages  | 1  | Floor Size | 148m <sup>2</sup> |
| Bathrooms    | 2  | Pool     | No | Land Size  | 450m <sup>2</sup> |
| Kitchens     | 1  |          |    |            |                   |
| Recep. Rooms | 2  |          |    |            |                   |
| Furnished    | No |          |    |            |                   |