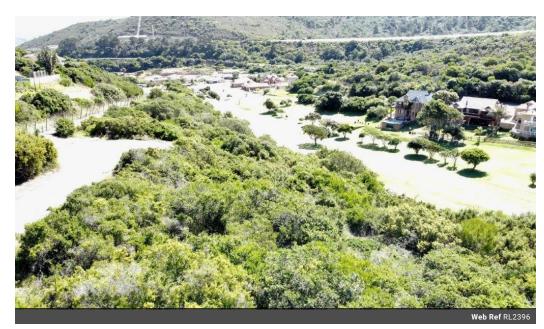

## VACANT STAND FOR SALE

NORTH FACING STAND IN PRISTINE GOLF ESTATE

This lovely stand of 705sqm is situated in Dolphin Creek Country Estate, which is a pristine 9 hole golf course and close to the beach and all important amenities.

Ideal for the golf enthusiast and nature lover.

Close to George Airport

Reputable builder references available

Building plans on request

Secure gated estate

Club house

Pet friendly