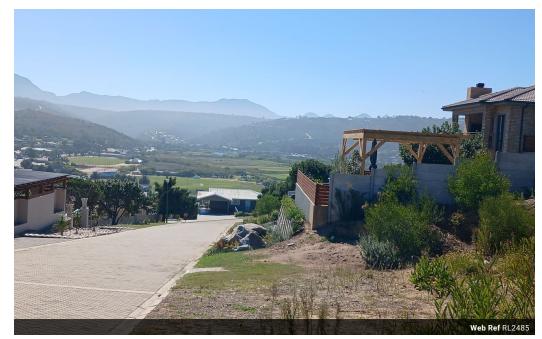

## VACANT STAND WITH SPECTACULAR VIEWS

This vacant stand of 775 sqm is situated in the popular Bergsig Great Brakriver area and are complemented with beautiful valley and mountain views. Reputable builder reference available to assist from designing until final finishes.

Close proximity of all important amenities such as shops, restaurants, medical and educational facilities and only a short drive to local fishing spots and Great Brak beach.

Start dreaming about your dream home in this safe and upmarket area and give us a call and take the first step of making your dream a reality.