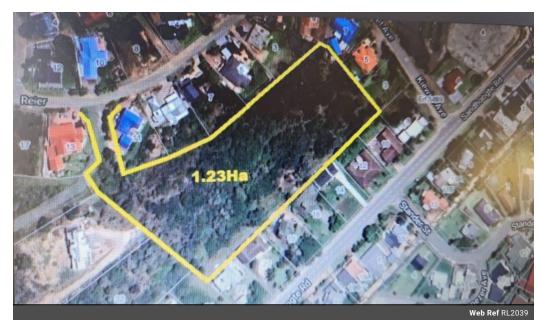

## LARGE VACANT STAND IN POPULAR COASTAL TOWN

This large vacant stand has a rural feel to it with natural wild life running freely. Stunning valley views, close to all important amenities, ideal for duet homes or large home and smaller granny flat, which makes this stand a great investment. Situated in Groot Brak River, a beautiful coastal town midway between Mossel Bay and George. With beautiful surroundings, it is no wonder Groot Brak River is in the Top 5 of favourite migration towns in the Western Cape.