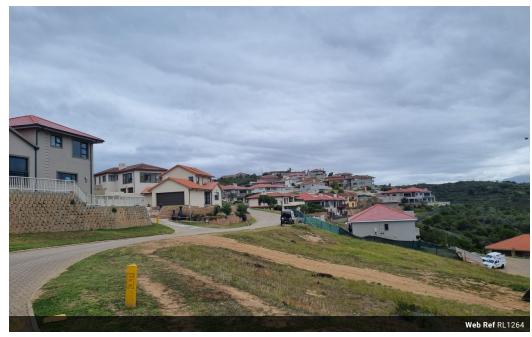

## VACANT STAND IN SOUGHT AFTER ESTATE

SOLE MANDATE - in association with PropMove Properties (mandate holder)

This 834sqm stand is situated in Avonddans Estate, Great Brak River. Avonddans is a sought after security estate known for its beautiful mountain and valley views, quiet, safe, midway between Mossel Bay and George and close to many amenities that Great Brak River offers.

This stand can be purchased as follows:

- Only stand with approved plans and you can use your own builder contractor R1 295 000
   Or it can be purchased as Turnkey Plot and Plan R4 995 000

The approved plan is for a modern 3 level home, stylishly designed to flow into the character and tranquility of the established pet friendly estate. Building plans available on request.