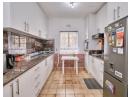

## Spacious Family Home In Goodwood

Spacious 3-Bedroom Home with 2-Bedroom Flatlet

- Main House: 3 well-sized bedrooms, including a main suite with an en-suite bathroom.
   Flatlet: 2 bedrooms, one with an en-suite perfect for guests, extended family, or rental income.
   Living Areas: Open-plan lounge and dining area, offering a comfortable flow.
- Entertainment: Undercover braai area that seamlessly leads to the outdoor space.
- Parking: Covered carport for up to 3 vehicles.
- Location: Situated in a well-established area with excellent amenities and easy access to main routes. Centrally located, just a short drive to CBD and major suburbs.