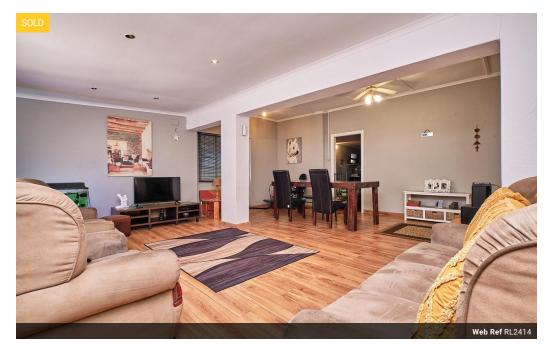

## Spacious Family Home In Goodwood

Spacious 3-Bedroom Home with 2-Bedroom Flatlet

- Main House: 3 well-sized bedrooms, including a main suite with an en-suite bathroom.
   Flatlet: 2 bedrooms, one with an en-suite perfect for guests, extended family, or rental income.
   Living Areas: Open-plan lounge and dining area, offering a comfortable flow.
- Entertainment: Undercover braai area that seamlessly leads to the outdoor space.
- Parking: Covered carport for up to 3 vehicles.
- Location: Situated in a well-established area with excellent amenities and easy access to main routes. Centrally located, just a short drive to CBD and major suburbs.

A perfect blend of space, comfort, and convenience-schedule your viewing today!

| Pets Allowed | Yes |                     |       |           |       |
|--------------|-----|---------------------|-------|-----------|-------|
| Interior     |     | Exterior            |       | Sizes     |       |
| Bedrooms     | 3   | Carports / Parkings | 4     | Land Size | 460m² |
| Bathrooms    | 3   | Security            | Yes   |           |       |
| Kitchens     | 1   | Pool                | No    |           |       |
| Recep. Rooms | 2   | Views               | False |           |       |
| Furnished    | No  |                     |       |           |       |