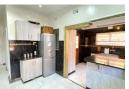

## Main House Features:

- 3 Bedrooms: The main bedroom features an ensuite with a shower, toilet, and basin for added privacy and convenience. The other two bedrooms are spacious, providing ample room for comfort and personalization.
- Living Spaces: Enjoy a reception/chat room and a cozy lounge, ideal for relaxation and entertainment.
- Bathrooms: Two additional bathrooms are available, one with a bath and shower, and another with a toilet and bath for extra convenience.
- Kitchen: The stylish kitchen boasts black tiles with gold accent styling, providing a touch of  $\dots$