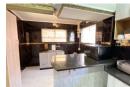

## Main House Features:

- 3 Bedrooms: The main bedroom features an ensuite with a shower, toilet, and basin for added privacy and convenience. The other two bedrooms are spacious, providing ample room for comfort and personalization.
- Living Spaces: Enjoy a reception/chat room and a cozy lounge, ideal for relaxation and entertainment.
- Bathrooms: Two additional bathrooms are available, one with a bath and shower, and another with a toilet and bath for extra convenience.
- Kitchen: The stylish kitchen boasts black tiles with gold accent styling, providing a touch of  $\dots$