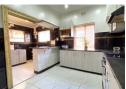

## Main House Features:

- 3 Bedrooms: The main bedroom features an ensuite with a shower, toilet, and basin for added privacy and convenience. The other two bedrooms are spacious, providing ample room for comfort and personalization.
- Living Spaces: Enjoy a reception/chat room and a cozy lounge, ideal for relaxation and entertainment.
- Bathrooms: Two additional bathrooms are available, one with a bath and shower, and another with a toilet and bath for extra convenience.
- Kitchen: The stylish kitchen boasts black tiles with gold accent styling, providing a touch of  $\dots$