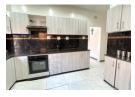

## Main House Features:

- 3 Bedrooms: The main bedroom features an ensuite with a shower, toilet, and basin for added privacy and convenience. The other two bedrooms are spacious, providing ample room for comfort and personalization.
- Living Spaces: Enjoy a reception/chat room and a cozy lounge, ideal for relaxation and entertainment.
- Bathrooms: Two additional bathrooms are available, one with a bath and shower, and another with a toilet and bath for extra convenience.
- Kitchen: The stylish kitchen boasts black tiles with gold accent styling, providing a touch of  $\dots$