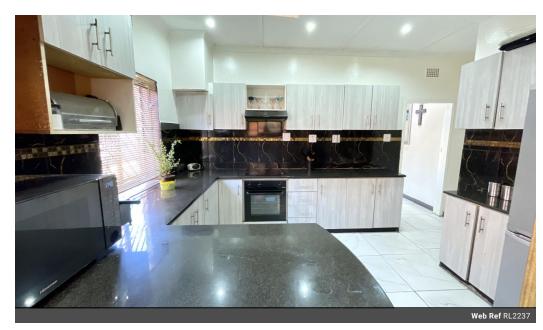

## Main House Features:

- 3 Bedrooms: The main bedroom features an ensuite with a shower, toilet, and basin for added privacy and convenience. The other two bedrooms are spacious, providing ample room for comfort and personalization.
- Living Spaces: Enjoy a reception/chat room and a cozy lounge, ideal for relaxation and entertainment.
- Bathrooms: Two additional bathrooms are available, one with a bath and shower, and another with a toilet and bath for extra convenience.
- Kitchen: The stylish kitchen boasts black tiles with gold accent styling, providing a touch of  $\dots$