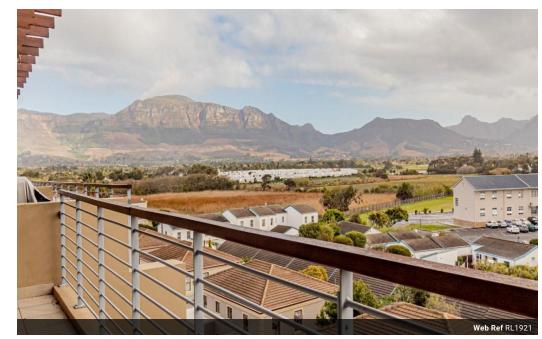

## 2 Bedroom Apartment For Sale in Tokai

With stunning mountain views this apartment must be considered!

The apartment is offering an open plan kitchen with stone countertops and equipped with Smeg appliances. The tiled living area opens out on to a balcony with breath taking scenic views. Two bedrooms with built in cupboards and two beautifully tiled bathrooms. Fibre ready.

Sparkling pool, laundry, and covered parking. 24 hour security with intercom system.

A superb lifestyle close to all amenities in an expanding residential suburb.

| Interior     |    | Exterior            |     | Sizes      |      |
|--------------|----|---------------------|-----|------------|------|
| Bedrooms     | 2  | Carports / Parkings | 1   | Floor Size | 60m² |
| Bathrooms    | 1  | Security            | Yes |            |      |
| Kitchens     | 1  | Pool                | Yes |            |      |
| Recep. Rooms | 2  |                     |     |            |      |
| Furnished    | No |                     |     |            |      |